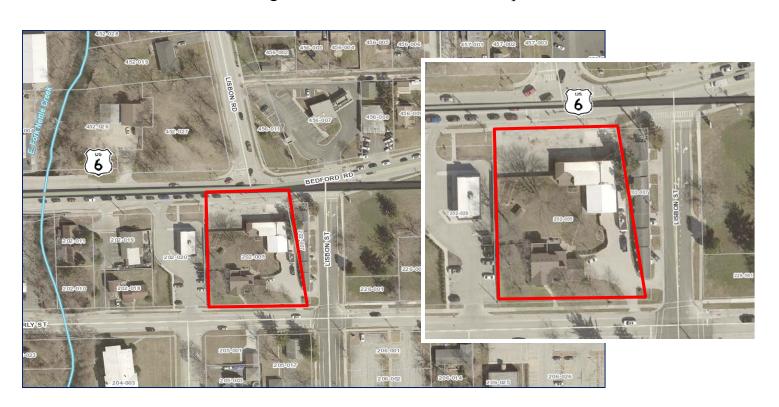

## **Commercial Real Estate – Morris, IL**

Size: 0.86 acres

**Location:** 505 Bedford Rd. & 302 Waverly St. Morris, IL 60450

**Price:** \$975,000

**Taxes:** \$9,724 (2022)

Comments: Great Opportunity to own a home and commercial space. Property being sold as

one piece. Great location on US Rt 6 with additional frontage on Waverly St.

Commercial Bldg was former auto mechanic shop. Call for more details!

7695 Ashley Rd.
Morris, IL 60450
www.MARQUETTEPROPERTIES.com