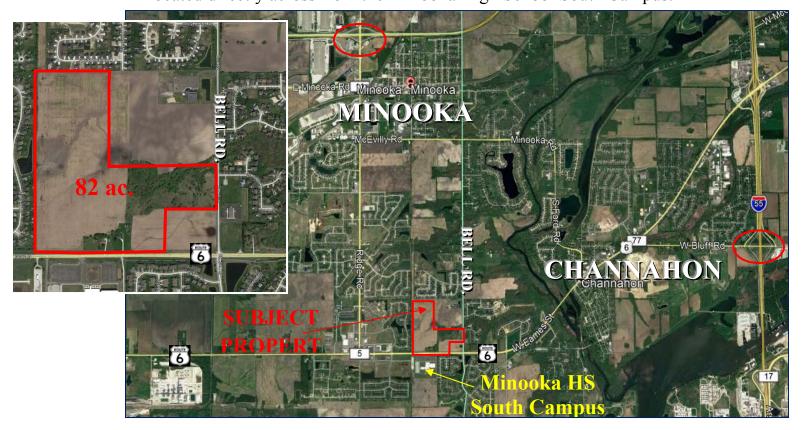

### **Investment Property – Grundy County**

**Acres:** 82 +/- total acres

Location: NW Corner of Rt. 6 & Bell Rd. adjoining both the Village of Minooka &

Village of Channahon

**Zoning:** Currently zoned Ag. Future uses include commercial & residential.

All utilities to the site!

**Price:** \$25,000 per acre

Comments: Great location with frontage on U.S. Rt. 6 & Bell Rd. Future development site in

a high-growth area of SW Chicagoland. Two existing lighted intersections! Located directly across from the Minooka High School South Campus.