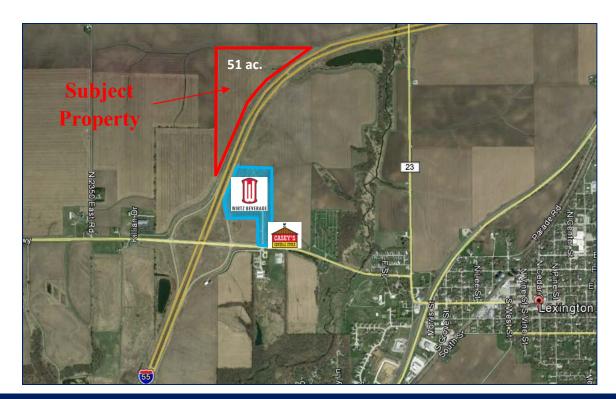

## 51 +/- Acres, Lexington, IL Broker Owned

Acres: 51 +/- total acres

**Price:** \$16,500 per acre

Location: West side of the Interchange at I-55 - P.J Keller Highway (McLean Cty. Hwy 08)

Zoning: Mixed Use: Industrial & Commercial

Utilities: Village of Lexington sewer & water on site

**Taxes:** \$2,210.50 (2022)

**Comments:** Directly adjacent to the brand new Break Thru Beverage Distribution Center and Casey's General Store & Truck Stop. Interstate frontage at the Lexington I-55 interchange. Great access to I-55. Property located in a TIF district. Rare find!