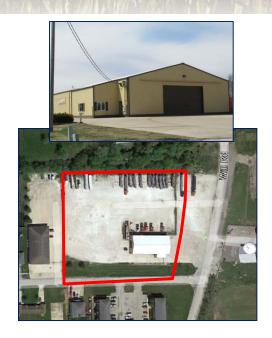

# Industrial Building w/ Truck Parking – Diamond, IL

**Size:** 60' x 120' w/ 2.25 +/- acre yard

Location: 195 S. Will Rd. Diamond, IL.

Lease Price: \$15,000 per month

Comments: Includes shop with 12'x30' office space,

14 ft overhead drive doors and 2.25 +/- acre fenced in lit yard

with cameras. Truck/Tank wash capability. Located near I-55.

7695 Ashley Rd.
Morris, IL 60450
www.MARQUETTEPROPERTIES.com