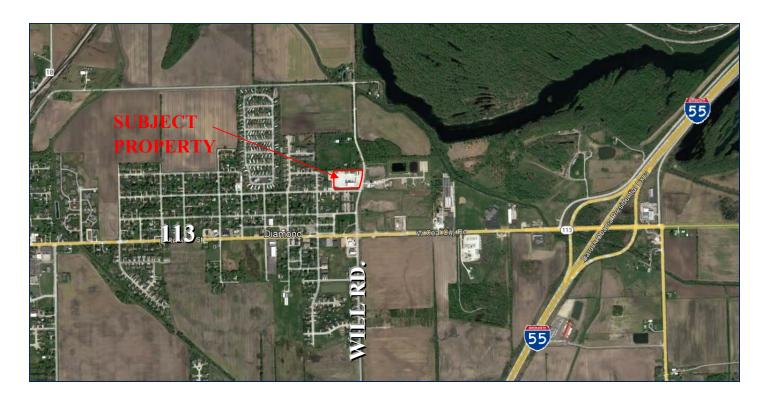

# Industrial Building w/ Truck Parking – Diamond, IL

**Size:** 60' x 120' w/ 2.25 +/- acre yard

Location: 195 S. Will Rd. Diamond, IL.

Lease Price: \$15,000 per month

Comments: Includes shop with 12'x30' office space,

14 ft overhead drive doors and 2.25 +/- acre fenced in lit yard

with cameras. Truck/Tank wash capability. Located near I-55.

7695 Ashley Rd.
Morris, IL 60450
www.MARQUETTEPROPERTIES.com