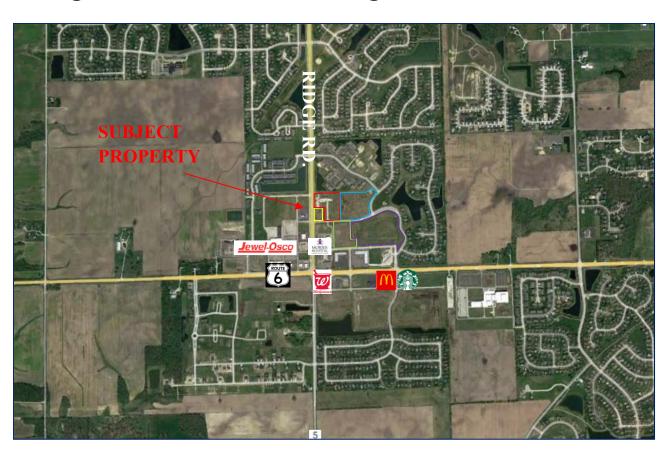

# FOR SALE - Channahon, IL

# New to the Market! Commercial/Residential Land, Commercial Buildings

- All Sites Development Ready with utilities to the site, streets installed and off-site storm detention.
- Walking Distance to the Pharmacy, Grocery Store & Healthcare!
- Village of Channahon PUD Zoning for Commercial & Residential