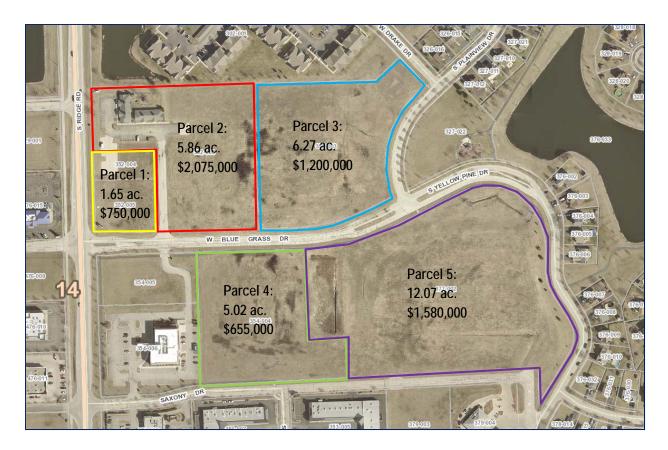

#### Parcel 1:

Size: Parcel 1: 1.65 ac. Price: \$750,000

Comments: Hard Corner of Ridge Rd & Bluegrass Dr. directly across from

Jewel-Osco. Excellent site for Retail!

## Parcel 2:

Size: Parcel 2: 5.86 ac. Price: \$2,075,000

Comments: Two Adjacent 3,500 s/f Commercial Buildings (7,000 sf total) with divided into 4 units in each building. Additional Vacant Land for

future growth!

## Parcels 3-5:

Size: Parcel 3: 6.27 ac. Price: \$1,200,000

Size: Parcel 4: 5.02 ac. Price: \$655,000

Size: Parcel 5: 12.07 ac. Price: \$1,580,000

Comments: 3 vacant land parcels ready for construction. All utilities to the sites and off-site storm water detention in place. PUD Zoning allowing for both commercial and residential development.