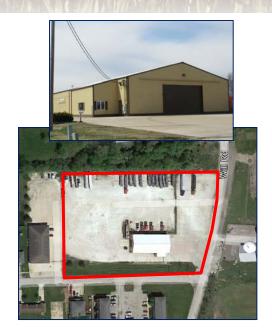

# Industrial Building w/ Truck Parking – Diamond, IL

**Size:** 60' x 120' w/ 2.25 +/- acre yard

**Location:** 2480 Stellon St. Diamond, IL.

Lease Price: \$15,000 per month

Comments: Includes shop with 12'x30' office space,

14 ft overhead drive doors and 2.25 +/- acre fenced in lit yard

with cameras. Truck/Tank wash capability. Located near I-55.

7695 Ashley Rd.
Morris, IL 60450
www.MARQUETTEPROPERTIES.com