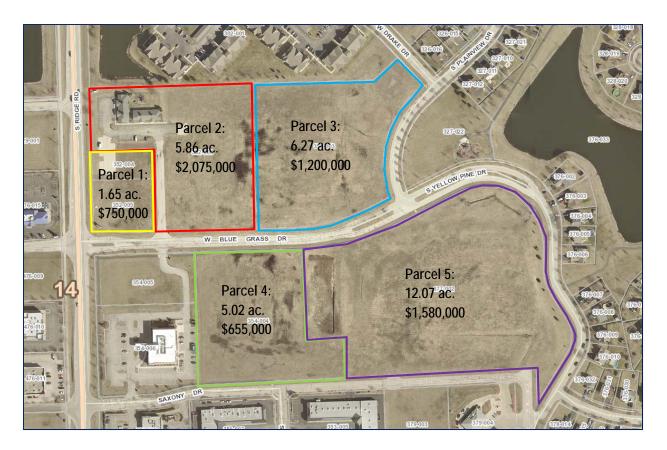

#### Parcel 1:

Size: Parcel 1: 1.65 ac. Price: \$750,000

Comments: Hard Corner of Ridge Rd & Bluegrass Dr. directly across from

Jewel-Osco. Excellent site for Retail!

Parcel 2:

Size: Parcel 2: 5.86 ac. Price: \$2,075,000

Comments: Two Adjacent 3,500 s/f Commercial Buildings (7,000 sf total) with divided into 4 units in each building. Additional Vacant Land for

future growth!

Parcels 3-5:

Size: Parcel 3: 6.27 ac. Price: \$1,200,000

Size: Parcel 4: 5.02 ac. Price: \$655,000

Size: Parcel 5: 12.07 ac. Price: \$2,075,000

Comments: 3 vacant land parcels ready for construction. All utilities to the sites and off-site storm water detention in place. PUD Zoning allowing for both commercial and residential development.