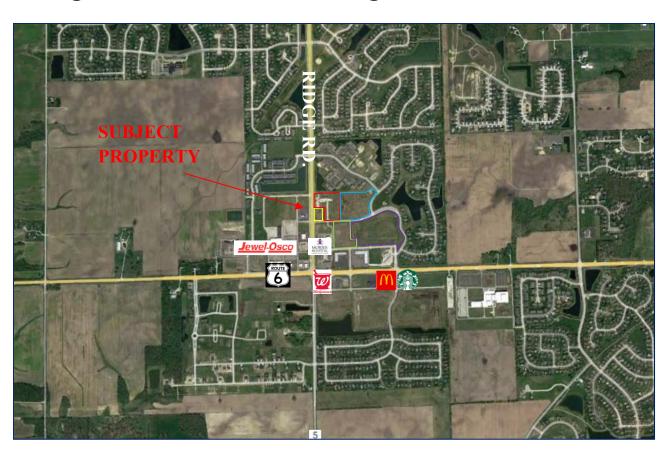

### New to the Market! Commercial/Residential Land, Commercial Buildings

- All Sites Development Ready with utilities to the site, streets installed and off-site storm detention.
- Walking Distance to the Pharmacy, Grocery Store & Healthcare!
- Village of Channahon PUD Zoning for Commercial & Residential

#### Parcel 1:

Size: Parcel 1: 1.65 ac. Price: \$750,000

Comments: Hard Corner of Ridge Rd & Bluegrass Dr. directly across from

Jewel-Osco. Excellent site for Retail!

Parcel 2:

Size: Parcel 2: 5.86 ac. Price: \$2,075,000