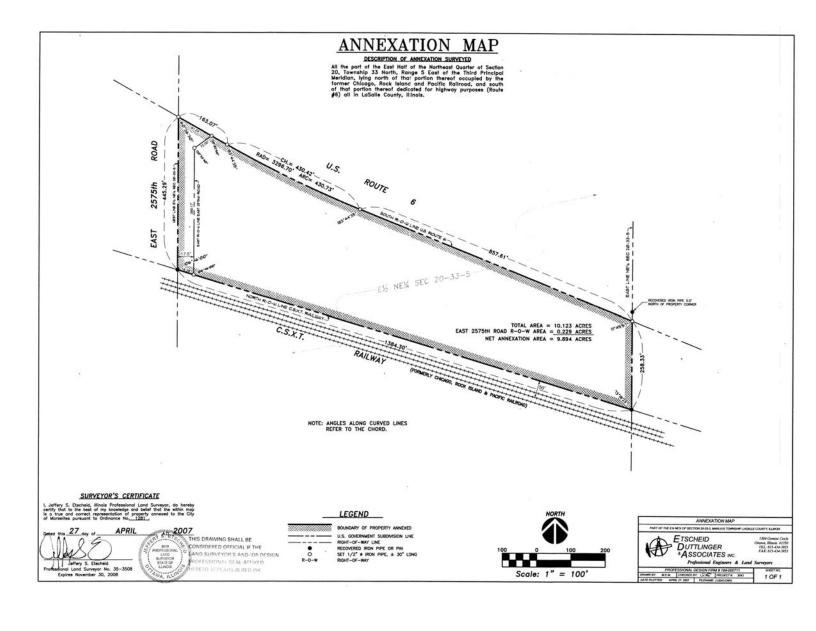

## FOR SALE or Lease

10 ac. US Rt. 6 Exposure – Marseilles, IL

**Acres:** 10 ac. in Industrial Area

**Location:** 2575 US 6 Hwy., Marseilles, IL

**Price:** \$399,000

Comments: Build to suit truck yard with building possibility! Great location for

future business use along Rt. 6 with CSX. Railroad frontage. Located at corner

of Rt. 6 & Milton Rd.

7695 Ashley Rd.
Morris, IL 60450
www.MARQUETTEPROPERTIES.com