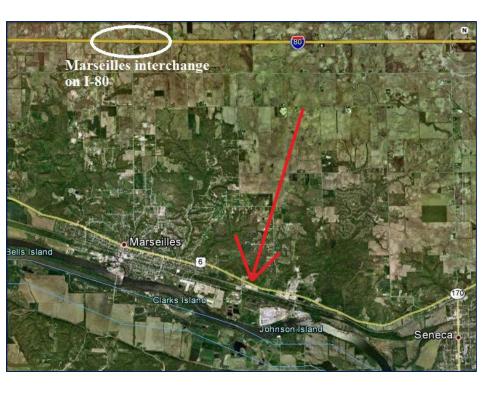

## FOR SALE or Lease

10 ac. US Rt. 6 Exposure – Marseilles, IL

**Acres:** 10 ac. in Industrial Area

**Location:** 2575 US 6 Hwy., Marseilles, IL

**Price:** \$399,000

Comments: Build to suit truck yard with building possibility! Great location for

future business use along Rt. 6 with CSX. Railroad frontage. Located at corner

of Rt. 6 & Milton Rd.

7695 Ashley Rd.
Morris, IL 60450
www.MARQUETTEPROPERTIES.com