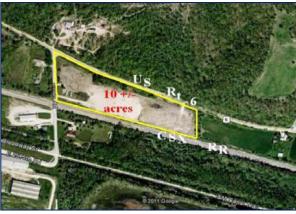

## FOR SALE or Lease

10 ac. US Rt. 6 Exposure – Marseilles, IL

**Acres:** 10 ac. in Industrial Area

**Location:** 2575 US 6 Hwy., Marseilles, IL

**Price:** \$399,000

Comments: Build to suit truck yard with building possibility! Great location for

future business use along Rt. 6 with CSX. Railroad frontage. Located at corner

of Rt. 6 & Milton Rd.

7695 Ashley Rd.
Morris, IL 60450
www.MARQUETTEPROPERTIES.com