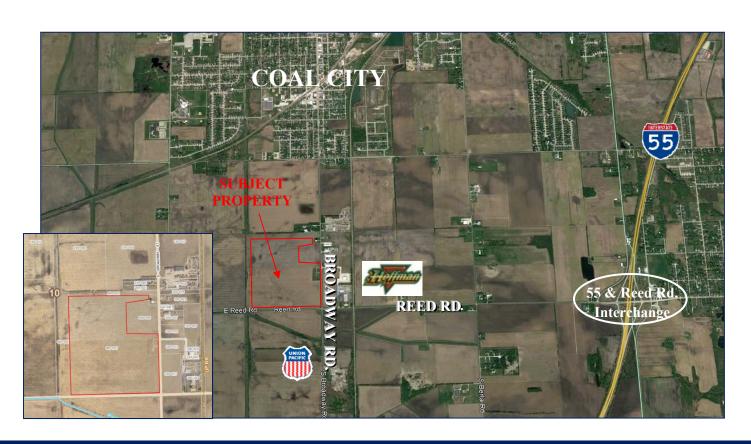

### **Industrial Property – Coal City, IL**

**Acres:** 116.19 ac.

Location: NW Corner of Reed Rd & Broadway

**Zoning:** Industrial in Village of Coal City

**Price:** \$17,900 per acre

**Taxes:** \$1,329.32 (2018)

Comments: Property located across from the UP Rail- Served Industrial park. Sewer nearby,

water adjacent to property. Double road frontage. Great opportunity for investors!

519 Franklin St. Suite 102 Morris, IL 60450 www.MARQUETTEPROPERTIES.com